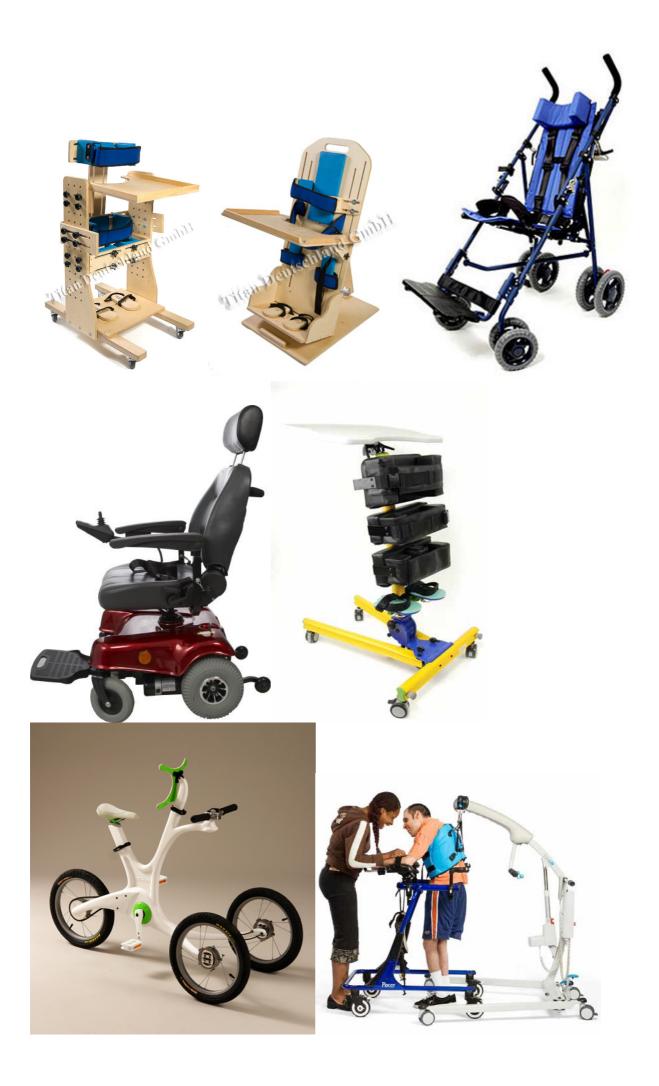

Russia Society of People with disabilities (see approximate photos). The

majority of the equipment is considered for the certain age of children.

But children grow fast and can't use it for a long time. Many parents

## Examples of medical and preventive equipment and implements